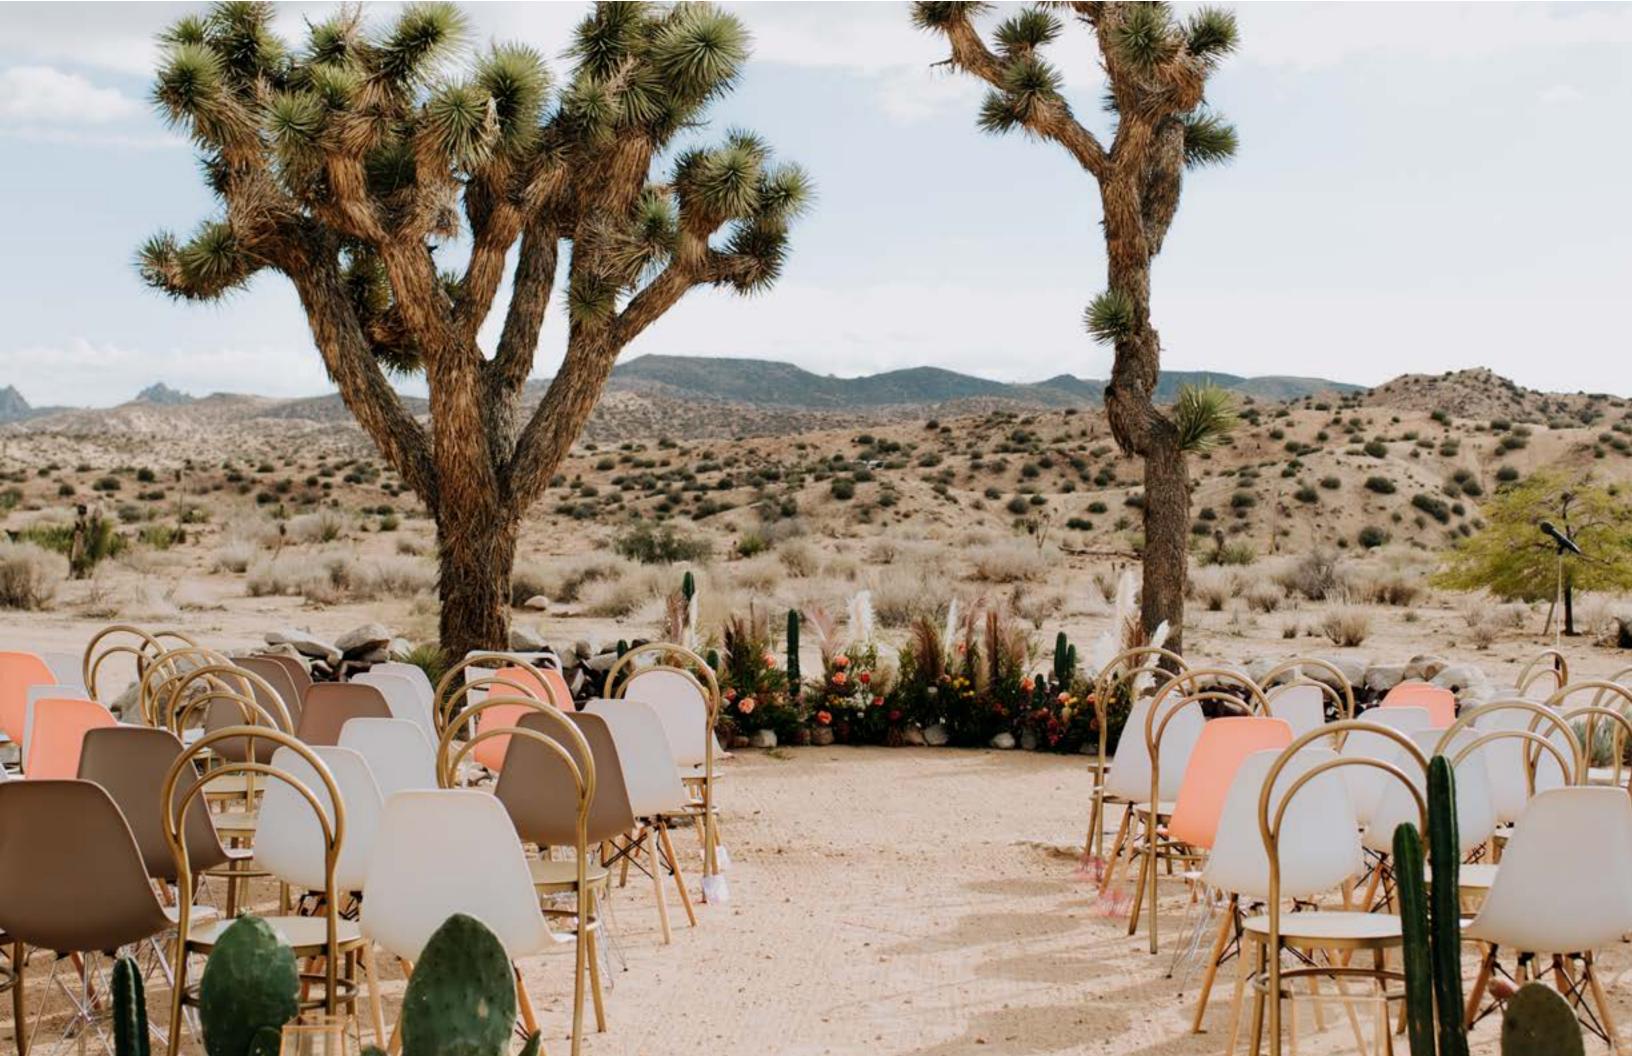

Rimrock Ranch is a beautiful 36 acre ranch situated in the high desert, just outside Joshua Tree National Park in Pioneertown, California. The ranch consists of four 1940s era Cabins, retro-fitted Airstream trailers, The Lodge and the internationally renowed Hatch House. The property ranges from immaculatley manicured to untouched wildernes. Other highlights include a pond, a pool, an observation deck and a homestead cabin. Rimrock is located only 2 hours from Los Angeles and 40 minutes from Palm Springs. The ranch accomodates 22 guests.