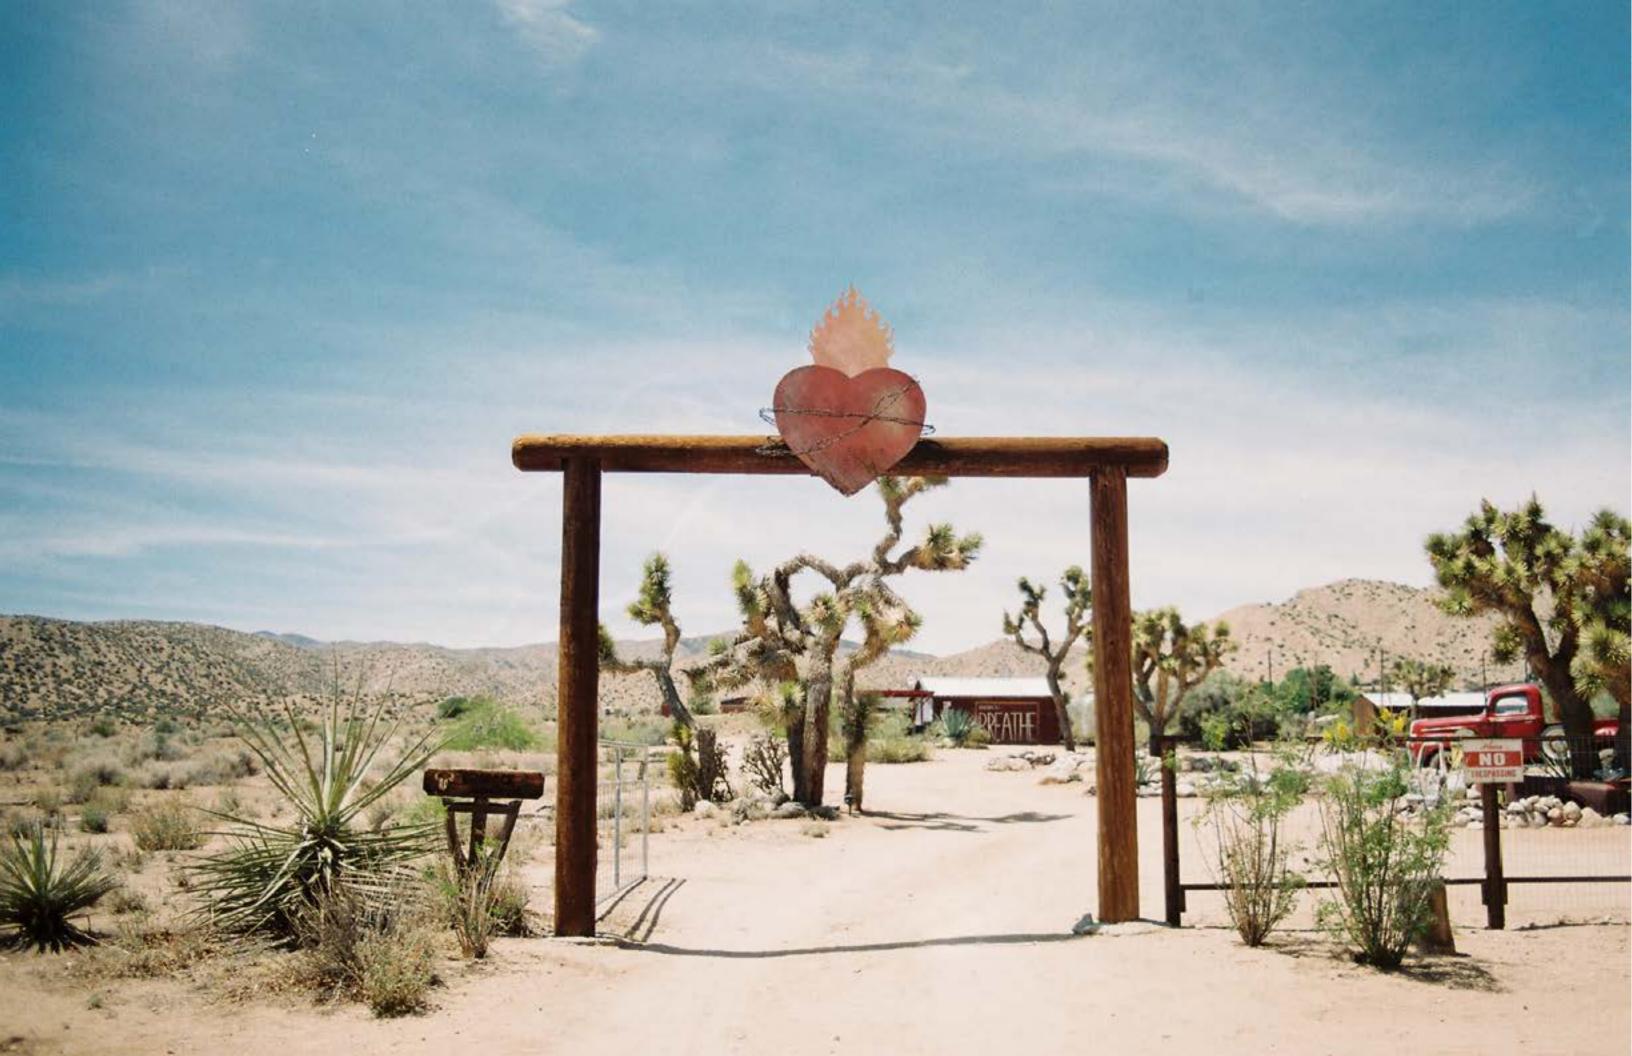

Rimrock Ranch is a beautiful 36 acre ranch situated in the high desert, just outside Joshua Tree National Park in Pioneertown, California. The ranch consists of four 1940s era Cabins, retro-fitted Airstream trailers, The Lodge and the internationally renowed Hatch House. The property ranges from immaculatley manicured to untouched wildernes. Other highlights include a pond, a pool, an observation deck and a homestead cabin. Rimrock is located only 2 hours from Los Angeles and 40 minutes from Palm Springs. The ranch accomodates 22 guests.