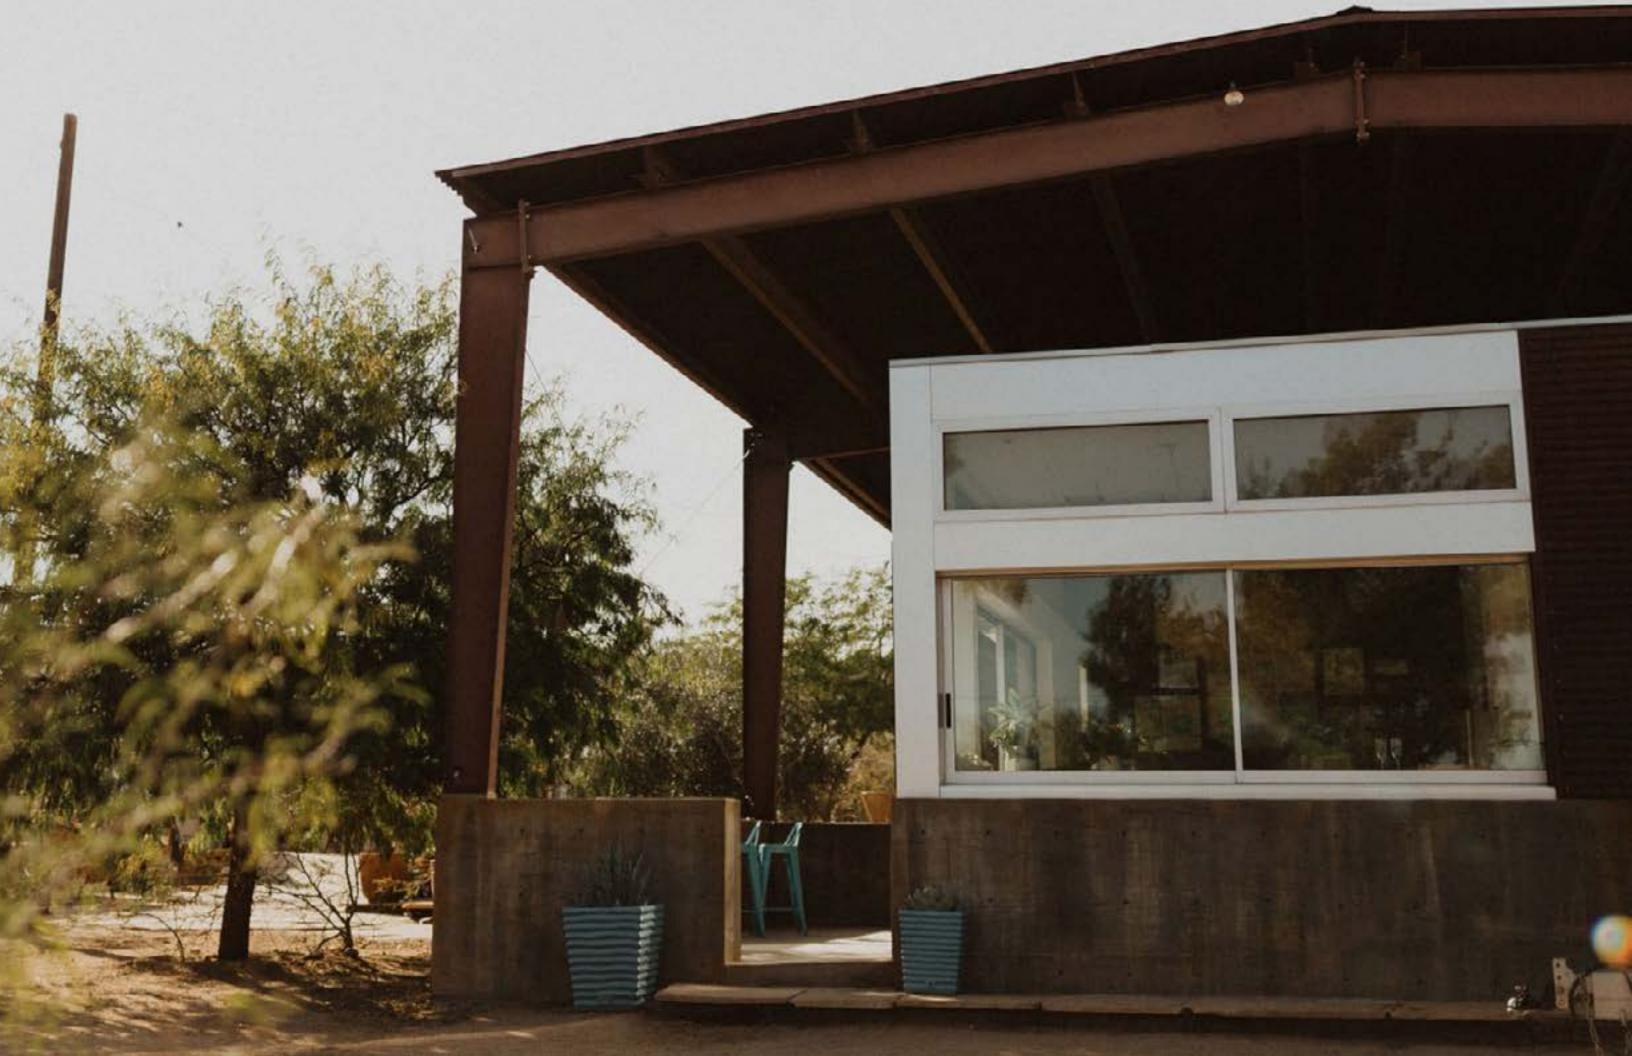

Rimrock Ranch is a beautiful 36 acre ranch situated in the high desert, just outside Joshua Tree National Park in Pioneertown, California. The ranch consists of four 1940s era Cabins, retro-fitted Airstream trailers, The Lodge and the internationally renowed Hatch House. The property ranges from immaculatley manicured to untouched wildernes. Other highlights include a pond, a pool, an observation deck and a homestead cabin. Rimrock is located only 2 hours from Los Angeles and 40 minutes from Palm Springs. The ranch accomodates 22 guests.