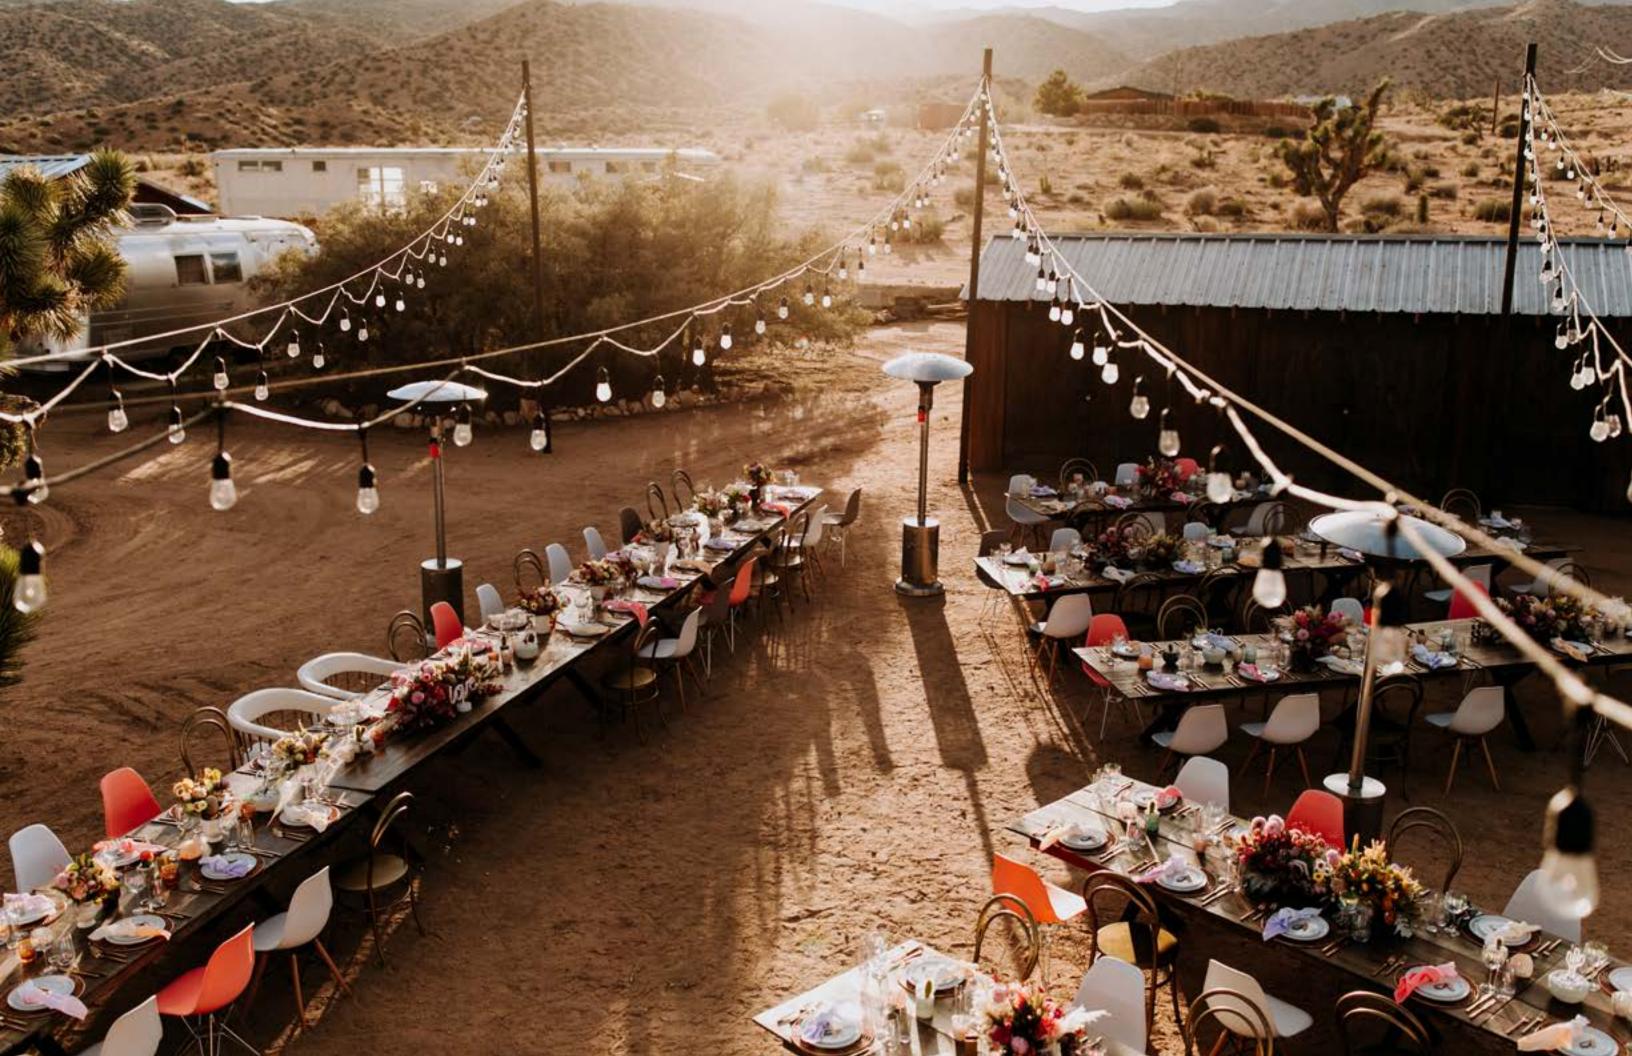

Rimrock Ranch is a beautiful 36 acre ranch situated in the high desert, just outside Joshua Tree National Park in Pioneertown, California. The ranch consists of four 1940s era Cabins, retro-fitted Airstream trailers, The Lodge and the internationally renowed Hatch House. The property ranges from immaculatley manicured to untouched wildernes. Other highlights include a pond, a pool, an observation deck and a homestead cabin. Rimrock is located only 2 hours from Los Angeles and 40 minutes from Palm Springs. The ranch accomodates 22 guests.